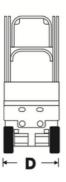

| DIMENSIONS                              | \$3215E       | \$3219E       |
|-----------------------------------------|---------------|---------------|
| Max. working height                     | 6.6m          | 7.79m         |
| Max. platform height (A)                | 4.6m          | 5.79m         |
| Platform size (stowed)                  | 0.72m x 1.62m | 0.72m x 1.62m |
| Platform size (extended)                | 0.72m x 2.53m | 0.72m x 2.53m |
| Extension deck length                   | 0.91m         | 0.91m         |
| Overall length (with step) ( <b>C</b> ) | 1.78m         | 1.78m         |
| Overall length (without step)           | 1.73m         | 1.73m         |
| Overall width ( <b>D</b> )              | 0.81m         | 0.81m         |
| Stowed height (B)                       | 2.02m         | 2.11m         |
| Min. height (guardrails folded)         | 1.59m         | 1.65m         |
| Ground clearance (stowed)               | 66mm          | 66mm          |
| Ground clearance (elevated)             | 19mm          | 19mm          |