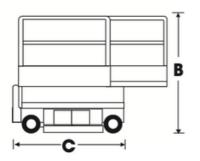

| DIMENSIONS                              | \$3215E       | \$3219E       |
|-----------------------------------------|---------------|---------------|
| Max. working height                     | 6.6m          | 7.79m         |
| Max. platform height (A)                | 4.6m          | 5.79m         |
| Platform size (stowed)                  | 0.72m x 1.62m | 0.72m x 1.62m |
| Platform size (extended)                | 0.72m x 2.53m | 0.72m x 2.53m |
| Extension deck length                   | 0.91m         | 0.91m         |
| Overall length (with step) ( <b>C</b> ) | 1.78m         | 1.78m         |
| Overall length (without step)           | 1.73m         | 1.73m         |
| Overall width ( <b>D</b> )              | 0.81m         | 0.81m         |
| Stowed height (B)                       | 2.02m         | 2.11m         |
| Min. height (guardrails folded)         | 1.59m         | 1.65m         |
| Ground clearance (stowed)               | 66mm          | 66mm          |
| Ground clearance (elevated)             | 19mm          | 19mm          |