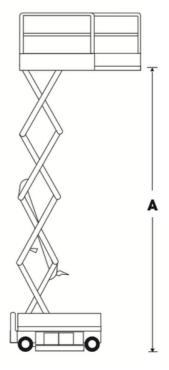

| DIMENSIONS                              | \$3215E       | \$3219E       |
|-----------------------------------------|---------------|---------------|
| Max. working height                     | 6.6m          | 7.79m         |
| Max. platform height (A)                | 4.6m          | 5.79m         |
| Platform size (stowed)                  | 0.72m x 1.62m | 0.72m x 1.62m |
| Platform size (extended)                | 0.72m x 2.53m | 0.72m x 2.53m |
| Extension deck length                   | 0.91m         | 0.91m         |
| Overall length (with step) ( <b>C</b> ) | 1.78m         | 1.78m         |
| Overall length (without step)           | 1.73m         | 1.73m         |
| Overall width ( <b>D</b> )              | 0.81m         | 0.81m         |
| Stowed height (B)                       | 2.02m         | 2.11m         |
| Min. height (guardrails folded)         | 1.59m         | 1.65m         |
| Ground clearance (stowed)               | 66mm          | 66mm          |
| Ground clearance (elevated)             | 19mm          | 19mm          |