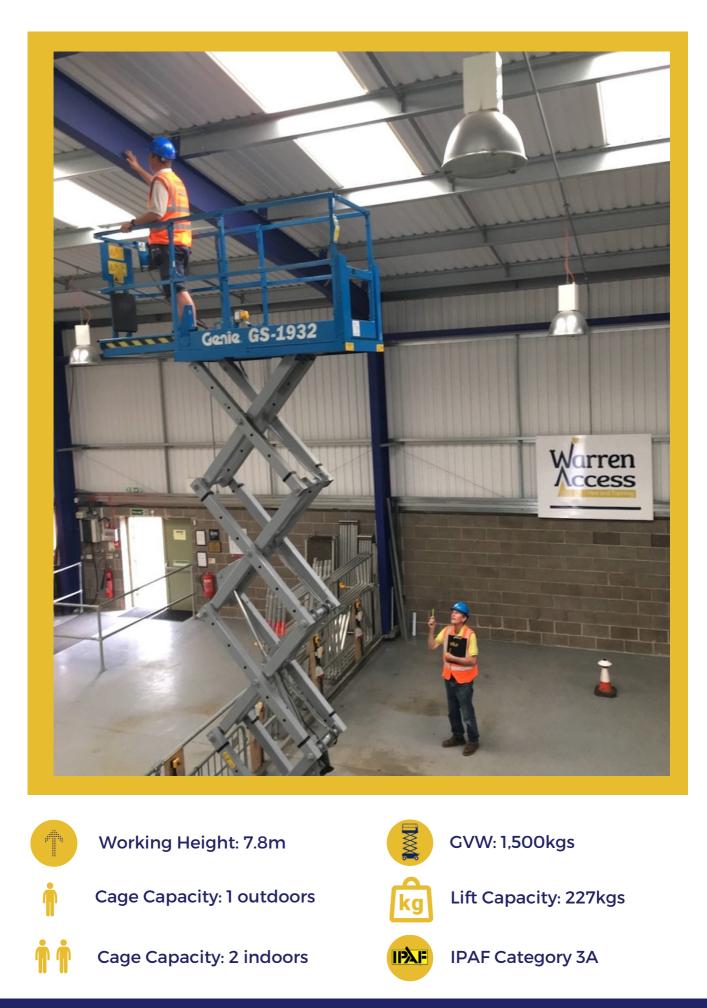

Genie slab scissor lifts can be used indoors or outdoors and offer quiet electric operation. The GS1932 has a working height of 7.8m and is designed for use on firm, level surfaces. They are an ideal tool if you are looking for electric scissor lift hire for indoor construction work, maintenance and installation work.

Max Working Height: 7.8m Max Cage Floor Height: 5.8m Max Platform Persons Indoors: 2 Max Platform Persons Outdoors: 1 Max Lift Capacity: 200kgs GVW: 1,500kgs

www.warrenaccess.co.uk

in

Platform Length: 1.63m Platform Width: 0.81m Non-marking tyres: Yes Power: Battery Terrain: Solid/flat IPAF Category: 3A