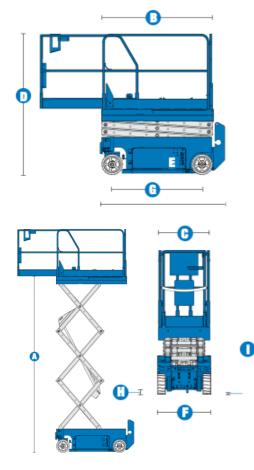

| MEASUREMENTS                                     | Metric | US         |
|--------------------------------------------------|--------|------------|
| Working height maximum*                          | 7.79 m | 25 ft      |
| 🚺 Platform height maximum                        | 5.79 m | 19 ft      |
| Platform length - outside                        | 1.63 m | 5 ft 4 in  |
| extended                                         | 2.54 m | 8 ft 4 in  |
| Slide-out platform extension deck                | 0.91 m | 3 ft       |
| Platform width - outside                         | 0.74 m | 2 ft 5 in  |
| Guardrail height:                                | 1.10 m | 3 ft 7 in  |
| Toeboard height                                  | 0.15 m | 6 in       |
| Height - stowed:fixed rails                      | 2.00 m | 6 ft 7 in  |
| folding guardrails                               | 2.11 m | 6 ft 11 in |
| rails folded                                     | 1.75 m | 5 ft 9 in  |
| Length - stowed                                  | 1.83 m | 6 ft       |
| Length - stowed extended                         | 2.74 m | 9 ft       |
| 🕞 Width                                          | 0.81 m | 2 ft 8 in  |
| 🕒 Wheelbase                                      | 1.32 m | 4 ft 4 in  |
| 🕕 Ground clearance - centre                      | 0.06 m | 2.4 in     |
| <ol> <li>with pothole guards deployed</li> </ol> | 0.02 m | 0.75 in    |