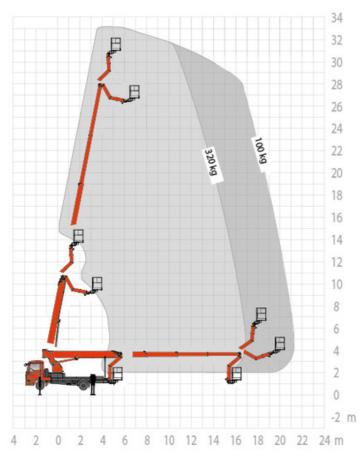

Max Working Height: 33m Max Horizontal Outreach: 21.2m Max Cage Floor Height: 31.0m Max Safe Working Load: 320kg Max Persons in Cage: 3 Max GVW: 7500kg

Cage Dimensions: 1.7 x 0.8m Travelling Machine Length: 8.8m Travelling Max Truck Height: 3.6m Travelling Machine Width: 2.4m Working Machine Width: 3.3m Wheelbase: 3.9m