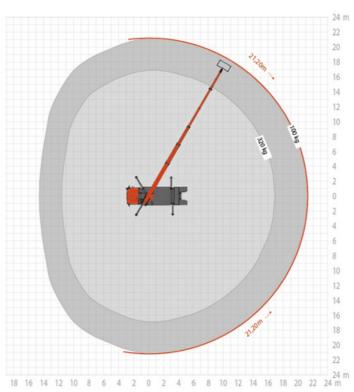

Max Working Height: 33m Max Horizontal Outreach: 21.2m Max Cage Floor Height: 31.0m Max Safe Working Load: 320kg Max Persons in Cage: 3 Max GVW: 7500kg

Cage Dimensions: 1.7 x 0.8m Travelling Machine Length: 8.8m Travelling Max Truck Height: 3.6m Travelling Machine Width: 2.4m Working Machine Width: 3.3m Wheelbase: 3.9m