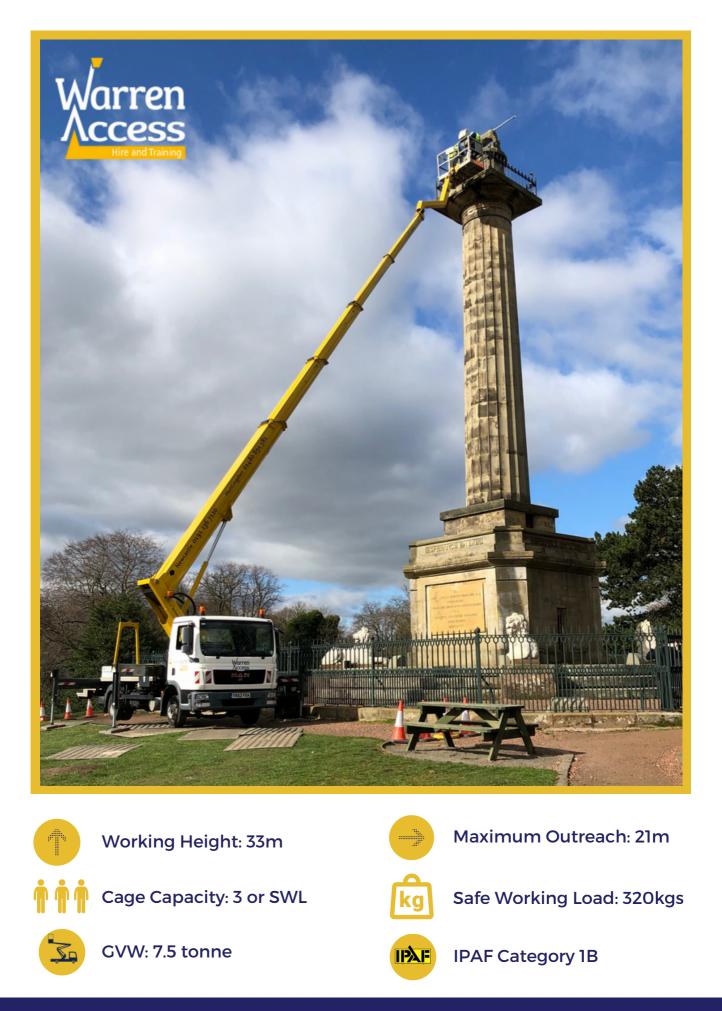

This sensational machine is an ideal working tool for tasks such as window cleaning, building maintenance, telecoms and tree work.

The high performance Ruthmann T330 provides the features and performance you would expect in a much larger, heavy vehicle but is mounted to a relatively compact 7.5t GVW truck.

Max Working Height: 33m Max Horizontal Outreach: 21.2m Max Cage Floor Height: 31.0m Max Safe Working Load: 320kg Max Persons in Cage: 3 Max GVW: 7500kg

Cage Dimensions: 1.7 x 0.8m Travelling Machine Length: 8.8m Travelling Max Truck Height: 3.6m Travelling Machine Width: 2.4m Working Machine Width: 3.3m Wheelbase: 3.9m